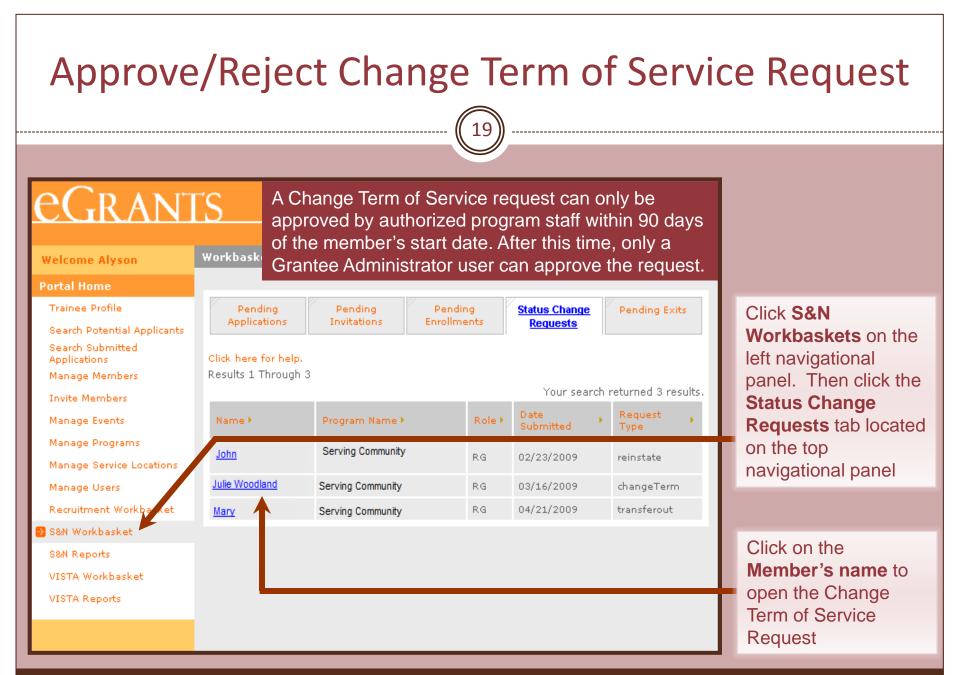

### Member Reinstatement Request

A Change Term of Service request can only be approved by authorized program staff within 90 days of the member's start date. After this time, only a Grantee Administrator user can approve the request.

eGrants users with Grantee Admin Role and Portal users with Member Management Role at any access level will be able to create and submit these forms

### Authorized Program User

(eGrants users with Grantee Admin Role and Portal users with Member Management Role at the Prime and Operating site (sub-grantee) level will have access to approve/reject these form)

Approves or Rejects