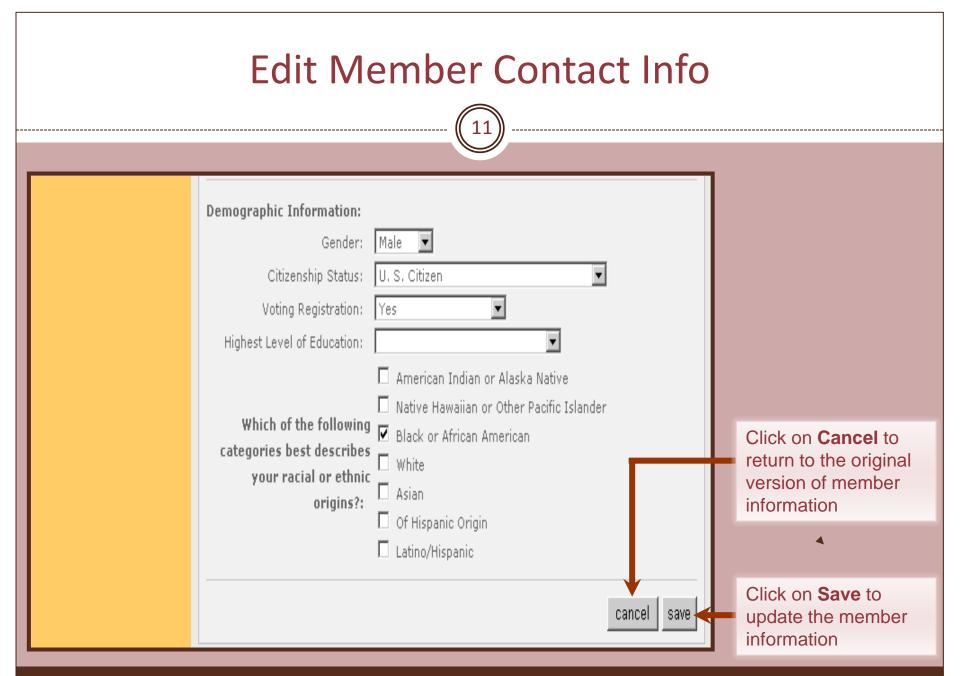

Click on **Edit Member Info** to open the information page in edit mode

Click on **View** to view details for the member's particular assignment/term

|                                                                                                                                                                                                                                        | Edit Me                                                                                                                         | ember Contact Info                                                                                                       |                                                                                                    |
|----------------------------------------------------------------------------------------------------------------------------------------------------------------------------------------------------------------------------------------|---------------------------------------------------------------------------------------------------------------------------------|--------------------------------------------------------------------------------------------------------------------------|----------------------------------------------------------------------------------------------------|
| Welcome Alyson<br>Portal Home<br>Trainee Profile<br>Search Potential Applicants<br>Search Submitted<br>Applications                                                                                                                    | Edit Contact Information<br>Edit Contact Informatic<br>Click here for help.<br>An asterisk (*) denotes a requir                 | red field.                                                                                                               |                                                                                                    |
| Manage Members Manage Members Invite Members Manage Events Manage Programs Manage Service Locations Manage Users Recruitment Workbasket S&N Workbasket S&N Workbasket VISTA Workbasket VISTA Reports Member Information Julie Woodland | NSPID:<br>SSN:<br>* E-mail:<br>Receive E-mail<br>Notifications:<br>Mailing Address:<br>* Street address 1:<br>Street address 2: | 04/07/1987 (mm/dd/yyyy)<br>0000004<br>*****000<br>test@cns.gov<br>Beautiful Clouds Ave<br>Chicago<br>Illinois<br>11207 - | The only two fields<br>you cannot edit are<br>NSPID and SSN                                        |
| Member Home                                                                                                                                                                                                                            |                                                                                                                                 | Washington, DC<br>MARYLAND                                                                                               | Click on <b>Click here</b> if<br>the permanent<br>address is the same<br>as the mailing<br>address |