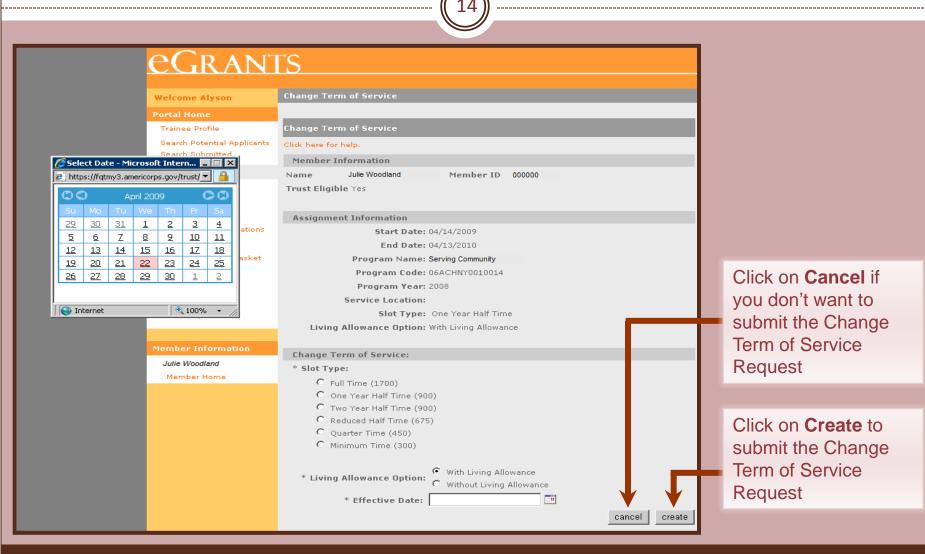

Click on Change **Term** to create a Change of Term Request. If the member has been suspended or exited, this link will not be available

13

### egrants

| Welcome Alyson                   | Change Term of Service                         |            |                                       |
|----------------------------------|------------------------------------------------|------------|---------------------------------------|
| Portal Home                      |                                                |            |                                       |
| Trainee Profile                  | Change Term of Service                         |            |                                       |
| Search Potential Applicants      | Click here for help.                           | - 11       |                                       |
| Search Submitted<br>Applications | Member Information                             |            |                                       |
| 🚱 Manage Members                 | Name Julie Woodland Member ID 000000           | - 12       |                                       |
| Invite Members                   | Trust Eligible Yes                             |            |                                       |
| Manage Events                    |                                                |            | Select the member's                   |
| Manage Programs                  | Assignment Information                         |            | new term of service                   |
| Manage Service Locations         | Start Date: 04/14/2009                         | - 11       |                                       |
| Manage Users                     | End Date: 04/13/2010                           |            |                                       |
| Recruitment Workbasket           | Program Name: Serving Community                |            |                                       |
| S&N Workbasket                   | Program Code: 06ACHNY0010014                   |            |                                       |
| S&N Reports                      | Program Year: 2008                             |            | Select the appropriate Living         |
| VISTA Workbasket                 | Service Location:                              |            |                                       |
| VISTA Reports                    | Slot Type: One Year Half Time                  | <b>1</b> 2 |                                       |
|                                  | Living Allowance Option: With Living Allowance |            | Allowance option                      |
| Member Information               | Change Term of Service:                        |            |                                       |
| Julie Woodland                   | * Slot Type:                                   |            |                                       |
| Member Home                      | O Full Time (1700)                             |            | Enter the effective                   |
|                                  | O One Year Half Time (900)                     |            | Enter the enective                    |
|                                  | O Two Year Half Time (900)                     |            | date. If you click on                 |
|                                  | O Reduced Half Time (675)                      |            | · · · · · · · · · · · · · · · · · · · |
|                                  | C Quarter Time (450)                           |            | the <b>Calendar Icon</b> , it         |
|                                  | O Minimum Time (300)                           |            | will open up a                        |
|                                  |                                                |            | will open up a                        |
|                                  | * Living Allowance Option:                     |            | calendar that you                     |
|                                  | Without Living Allowance                       |            | · · · · · · · · · · · · · · · · · · · |
|                                  | * Effective Date:                              |            | could use to select                   |
|                                  | cancel create                                  |            | the date                              |
|                                  |                                                | _          |                                       |