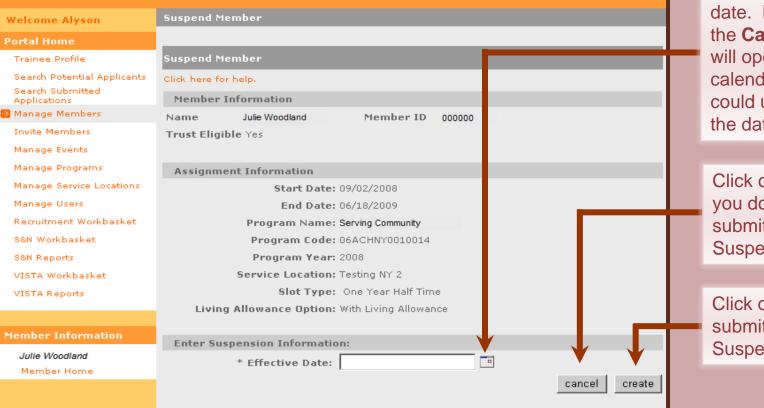

## **Create Member Suspension Request**

23

## eGrants

Enter the effective date. If you click on the **Calendar Icon**, it will open up a calendar that you could use to select the date

Click on **Cancel** if you don't want to submit the Member Suspension Request

Click on **Create** to submit the Member Suspension Request