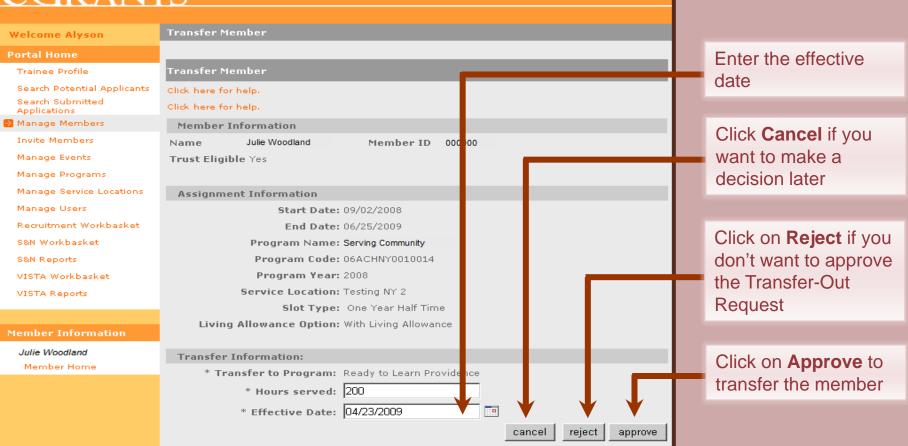

### Service Location Creates

Member Transfer-In-Request

Member Transfer-Out-Request

**Enrollment Form** 

Exit Form