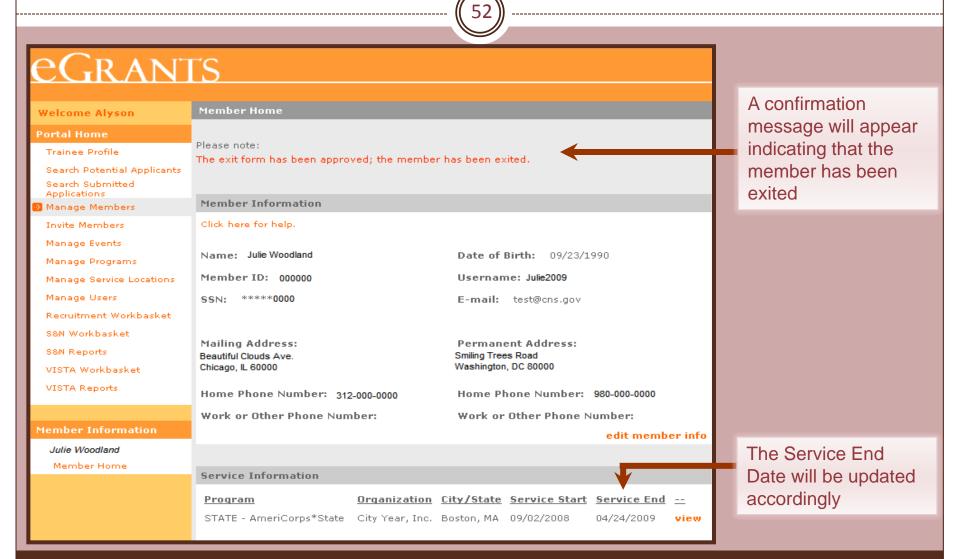

## RANTS

|                                  |                                            |                     |                   |                              |                 |                   | Term of Service   |
|----------------------------------|--------------------------------------------|---------------------|-------------------|------------------------------|-----------------|-------------------|-------------------|
| Welcome Alyson                   | Member Home                                |                     |                   |                              |                 | Request is approv |                   |
| Portal Home                      |                                            |                     |                   |                              |                 |                   |                   |
| Trainee Profile                  | Please note:<br>The change term request wa | c approved succe    | cefully.          |                              |                 |                   | successfully, a   |
| Search Potential Applicants      | The change term request wa                 | s approved succe    | issi diry .       |                              |                 |                   | confirmation      |
| Search Submitted<br>Applications |                                            |                     |                   |                              |                 |                   | message will appe |
| 😥 Manage Members                 | Member Information                         |                     |                   |                              |                 |                   | <b>U</b> 11       |
| Invite Members                   | Click here for help.                       |                     |                   |                              |                 |                   | on the member's   |
| Manage Events                    |                                            |                     |                   |                              |                 |                   | information page  |
| Manage Programs                  | Name: Julie Woodland                       |                     | Date              | of Birth: 04/07              | /1987           |                   | 1 5               |
| Manage Service Locations         | Member ID: 000000                          |                     | Usern             | ame: Julie2009               |                 |                   |                   |
| Manage Users                     | SSN: *****0000                             |                     | E-mai             | l: test@cns.gov              | v               |                   |                   |
| Recruitment Workbasket           |                                            |                     |                   |                              |                 |                   |                   |
| S&N Workbasket                   |                                            |                     |                   |                              |                 |                   |                   |
| S&N Reports                      | Mailing Address:<br>Beautiful Clouds Ave.  |                     |                   | anent Address:<br>Frees Road |                 |                   |                   |
| VISTA Workbasket                 | Chicago, IL 60000                          |                     |                   | gton, DC 80000               |                 |                   |                   |
| VISTA Reports                    | Home Phone Number: 3                       | 12-000-0000         | Home              | Phone Number                 | r: 980-000-0000 | • I               |                   |
|                                  | Work or Other Phone Nu                     | mber:               | Work              | or Other Phone               | Number:         |                   |                   |
| Member Information               |                                            |                     |                   |                              | edit memb       | er info           |                   |
| Julie Woodland                   |                                            |                     |                   |                              |                 |                   |                   |
| Member Home                      | Service Information                        |                     |                   |                              |                 |                   |                   |
| Suspend Member                   | Service Information                        |                     |                   |                              |                 |                   |                   |
| Transfer Member                  | Program                                    | <u>Organization</u> | <u>City/State</u> | Service Start                | Service End     | -                 |                   |
| Change Term                      | STATE - AmeriCorps*State                   | City Year, Inc.     | Boston, MA        | 09/02/2008                   | 06/18/2009      | view              |                   |
| Change Service Location          |                                            |                     |                   |                              |                 |                   |                   |
| Exit Member                      |                                            |                     |                   |                              |                 |                   |                   |
|                                  |                                            |                     |                   |                              |                 |                   |                   |

When the Change Term of Service ved ear