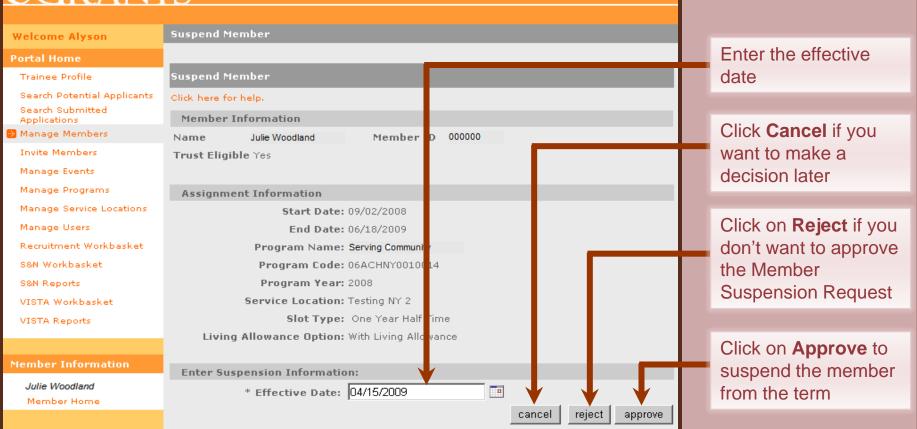

## Approve/Reject Member Suspension Request

## eGrants

| Welcome Alyson                                                                                  | Member Home                               |                      |                   |                                            |                                  |          |  |  |  |
|-------------------------------------------------------------------------------------------------|-------------------------------------------|----------------------|-------------------|--------------------------------------------|----------------------------------|----------|--|--|--|
| Portal Home                                                                                     |                                           |                      |                   |                                            |                                  |          |  |  |  |
| Trainee Profile                                                                                 | Member Information                        |                      |                   |                                            |                                  |          |  |  |  |
| Search Potential Applicants                                                                     | Click here for help.                      | Click here for help. |                   |                                            |                                  |          |  |  |  |
| Search Submitted<br>Applications                                                                | Name: Julie Woodland                      |                      | Date o            | <b>f Birth:</b> 04/07                      | 7/1987                           |          |  |  |  |
| 🥺 Manage Members                                                                                | Member ID: 000000                         |                      | Userna            | ame:                                       |                                  |          |  |  |  |
| Invite Members                                                                                  | SSN: *****:0000                           |                      | E-mail            | l: test@cns.gov                            | v                                |          |  |  |  |
| Manage Events                                                                                   |                                           |                      |                   |                                            |                                  |          |  |  |  |
| Manage Programs                                                                                 |                                           |                      |                   |                                            |                                  |          |  |  |  |
| Manage Service Locations                                                                        | Mailing Address:                          |                      |                   | nent Address:                              |                                  |          |  |  |  |
| Manage Users                                                                                    | Beautiful Clouds Ave<br>Chicago, IL 60000 |                      |                   | Smiling Trees Road<br>Washington, DC 80000 |                                  |          |  |  |  |
| Recruitment Workbasket                                                                          |                                           |                      | -                 |                                            |                                  |          |  |  |  |
| S&N Workbasket                                                                                  | Home Phone Number: 312                    | 2-000-0000           | Home              | Home Phone Number: 980-000-0000            |                                  |          |  |  |  |
| S&N Reports                                                                                     | Work or Other Phone Num                   | nber:                | Work              | Work or Other Phone Number:                |                                  |          |  |  |  |
| VISTA Workbasket                                                                                |                                           |                      |                   |                                            | edit membe                       | er info  |  |  |  |
| VISTA Reports                                                                                   |                                           |                      |                   |                                            |                                  |          |  |  |  |
|                                                                                                 |                                           |                      |                   |                                            |                                  |          |  |  |  |
|                                                                                                 | Service Information                       |                      |                   |                                            |                                  |          |  |  |  |
| Member Information                                                                              | Service Information <u>Program</u>        | <u>Organization</u>  | <u>City/State</u> | <u>Service Start</u>                       | <u>Service End</u>               |          |  |  |  |
| Member Information<br>Julie Woodland                                                            |                                           |                      |                   |                                            | <u>Service End</u><br>06/18/2009 | <br>viev |  |  |  |
|                                                                                                 | Program                                   |                      |                   |                                            |                                  |          |  |  |  |
| Julie Woodland                                                                                  | Program                                   |                      |                   |                                            |                                  |          |  |  |  |
| <i>Julie Woodland</i><br>Member Home                                                            | Program                                   |                      |                   |                                            |                                  |          |  |  |  |
| <i>Julie Woodland</i><br>Member Home<br><u>Suspend Member</u>                                   | Program                                   |                      |                   |                                            |                                  |          |  |  |  |
| <i>Julie Woodland</i><br>Member Home<br><u>Suspend Member</u><br>Transfer Member                | Program                                   |                      |                   |                                            |                                  |          |  |  |  |
| <i>Julie Woodland</i><br>Member Home<br><u>Suspend Member</u><br>Transfer Member<br>Change Term | Program                                   |                      |                   |                                            |                                  |          |  |  |  |

If your user role allows the option to approve the Member Suspension, click **View** next to the appropriate service term to open the term's service page info